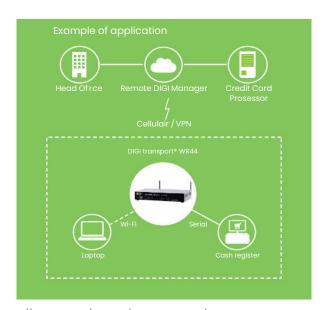

Digi TransPort WR44 is ideal for retail and utility applications. Flexible power options include 9936 VDC barrel or Molex connectors for direct integration into DC power supplies. Digi Remote Manager® provides easy setup, con≥guration and maintenance of large installations of Digi TransPort and third-party devices.