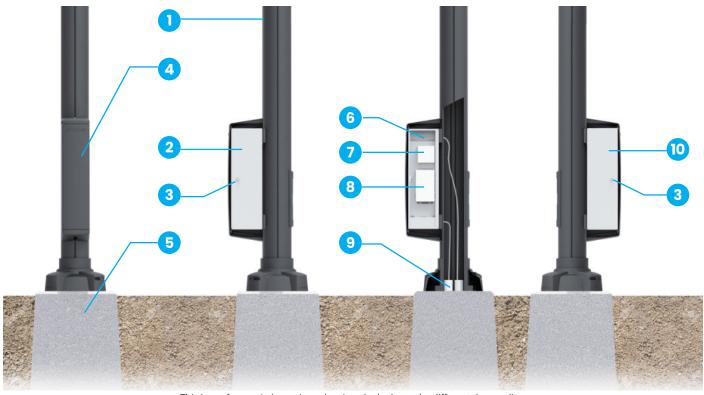

## Electrical box (ESB-S)

**-**533-55

Lumca ESB is an aesthetical base designed to receive various components. It is divided in 2 separate sections, one for network components and the second one serve as an electrical box.

Overall dimensions (W×H×D): 8"x34½"x9½" [203x876x241mm]

Mounting at variable height.

- LUMFIX pole c/w Access door and WB18 base cove
- 2 Low voltage side
- **3** Weather-Resistant Keyed Cam Locks
- 4 Decorative cover (WBS)
- 5 New or existing concrete base (by others)
- ESB (Sealed cabinet c/w 2 lockable doors and separator)
- Communication device (Camera, Panic Button, etc.)
- 8 Control module (CM)
- New or existing conduits in concrete base (by others)
- 10 High voltage side (Driver, Power supply, etc.)

This is a reference/schematique drawing, the look may be different than reality. Lumca reserves the right to modify the elements on this technical data sheet without prior notice.

Lumca reserves the right to modify the elements on this technical data sheet without prior notice.