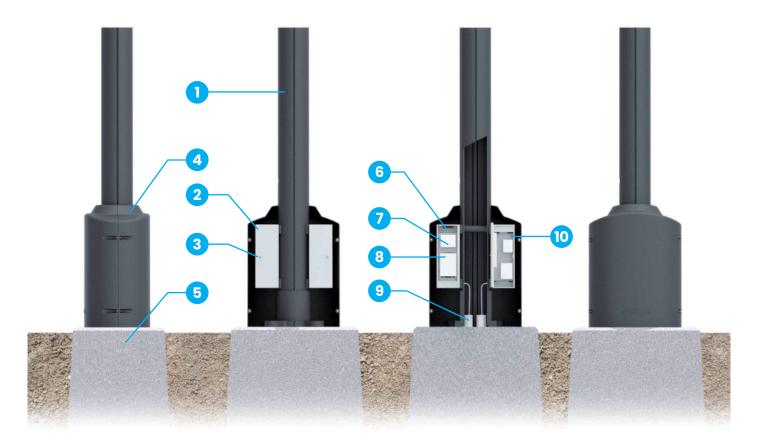

## Electrical box (ESB-C)

Lumca ESB is an aesthetical base designed to receive various components. It is divided in 2 separate boxes, one for network components and the second one serve as an electrical box.

Overall dimensions (W×H×D): 23½"x31"x16½" [597x787x419mm] LUMFIX pole c/w Access door
ESB (2 Sealed cabinets c/w lockable doors)
Weather-Resistant Keyed Cam Locks
2 decorative pieces cover (WBC)
New or existing concrete base (by others)
Low voltage side

**7** Communication device (Camera, Panic Button, etc.)

- 8 Control module (CM)
- New or existing conduits in concrete base (by others)
- 10 High voltage side (Driver, Power supply, etc.)

BRIGHTLIFE

Smart city connectivity solution by **LUMCA**